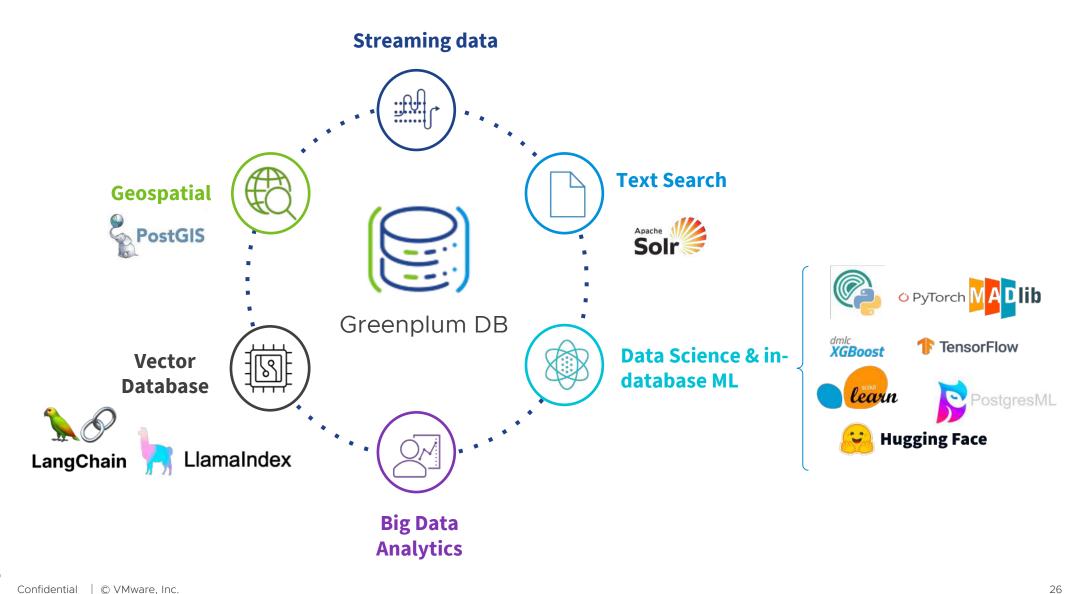

t Productivity

Time-saving toolkit speeds developer workflows



## Reference Architecture for VMware Private Al





## The Rise of Vector Database



Unstructured data

Deep learning models

**Embedding vectors** 

# Wector database startups raise over \$350M to build generative AI infrastructure

April 27, 2023

Artificial Intelligence

f y

Core Intelligence

ence Data Management

Enterprise Tech

TMT

## **How to Represent Complex Data in a Standardized Way**





## **Text / Image Embeddings - Semantic Similarity Search**





24



## Tanzu Application Platform

Development, deployment and management for modern ML/AI applications

Tanzu Application
Platform

GreenplumPython
Dataframe API

Greenplum Data Lake





#### ONE PLATFORM • MANY WORKLOADS • ANY DATA • ANY SIZE • ANYWHERE



# Demo



### Learn More

#### Private AI Resources

- VMware Private AI Press Release
- VMware Private Al Launch Blog
- VMware Al and ML page
- Private Al Reference Architecture White Paper
- Joint webinar with NVIDIA
- Dell support blog



# Thank You