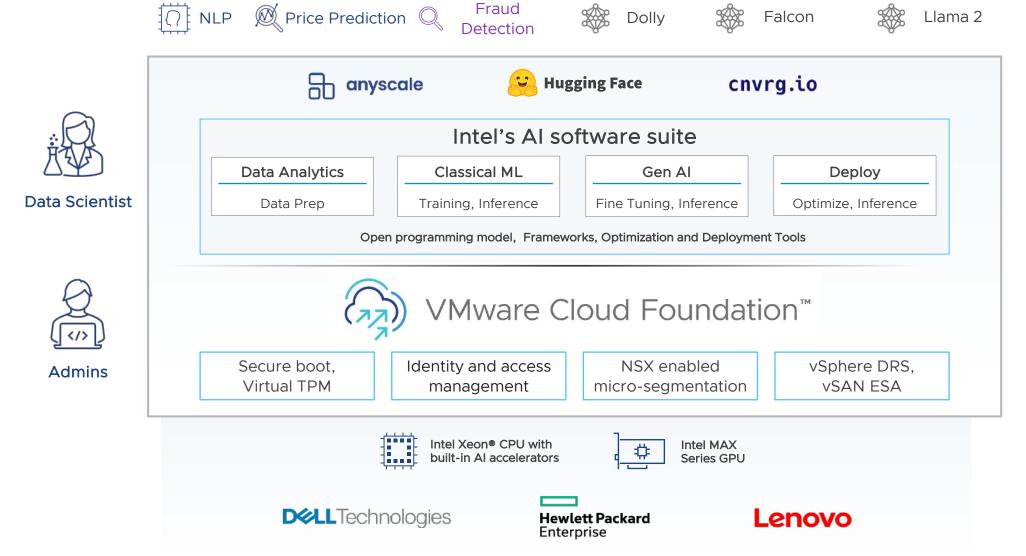

## VMware Private AI with Intel

with IBM

## VMware Private Al with IBM

**Admins** 