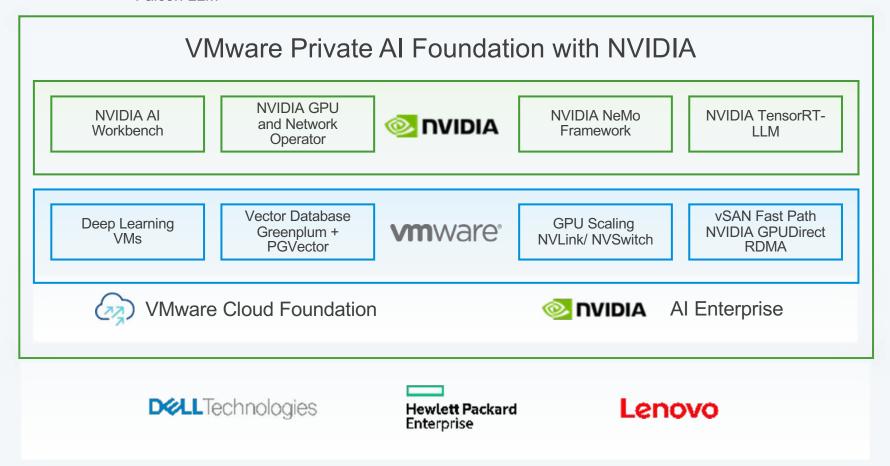

# VMware Private Al Foundation WITH NVIDIA

# VMware Private Al Foundation

WITH NVIDIA

**NVIDIA NeMo** 

## Reference Architecture for VMware Private Al