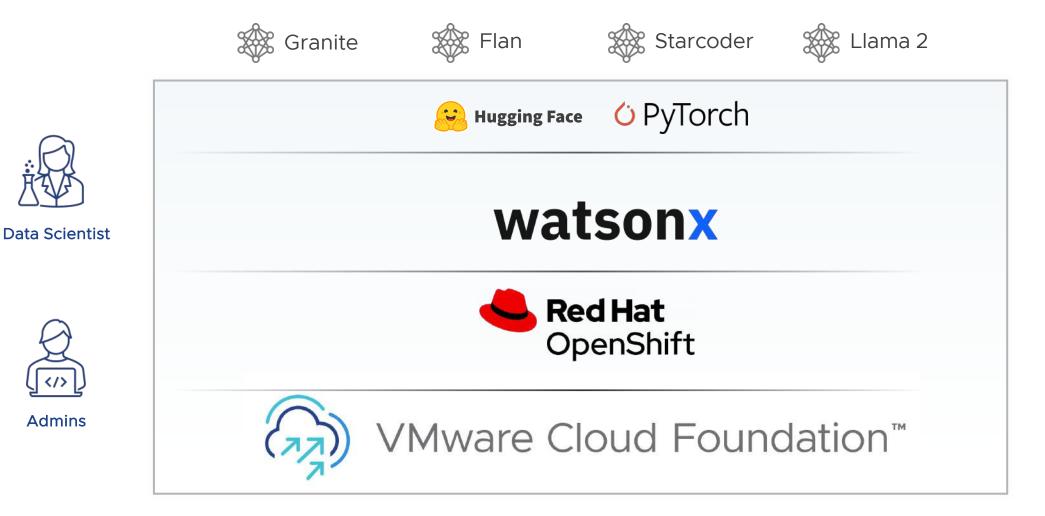

## VMware Private AI with Intel

with IBM

## VMware Private Al with IBM

**Admins** 