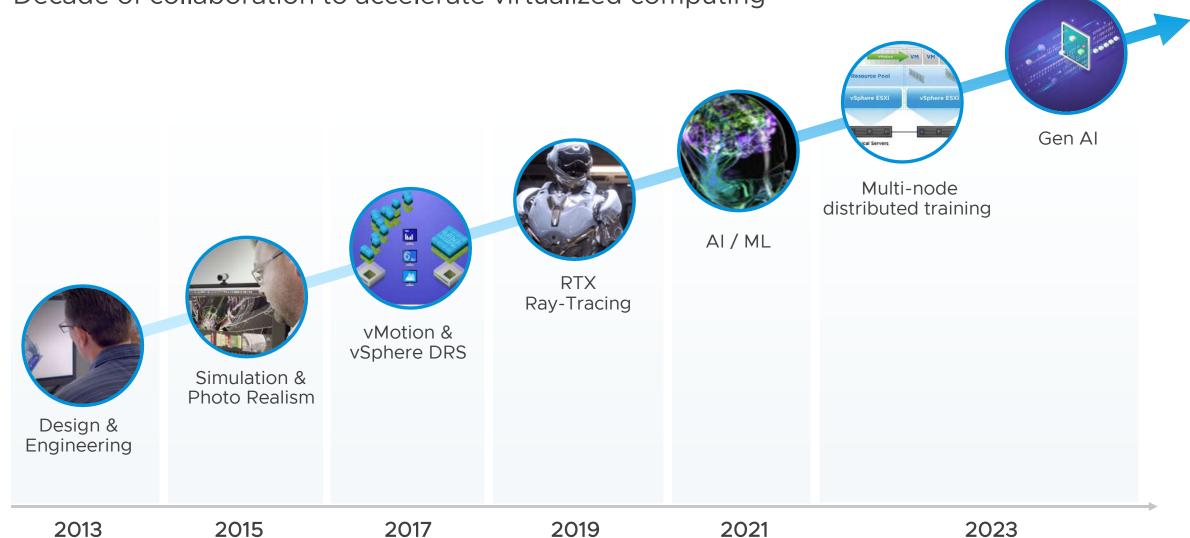

## VMware & NVIDIA: 10 Years of Innovation

Decade of collaboration to accelerate virtualized computing

**vm**ware<sup>®</sup>