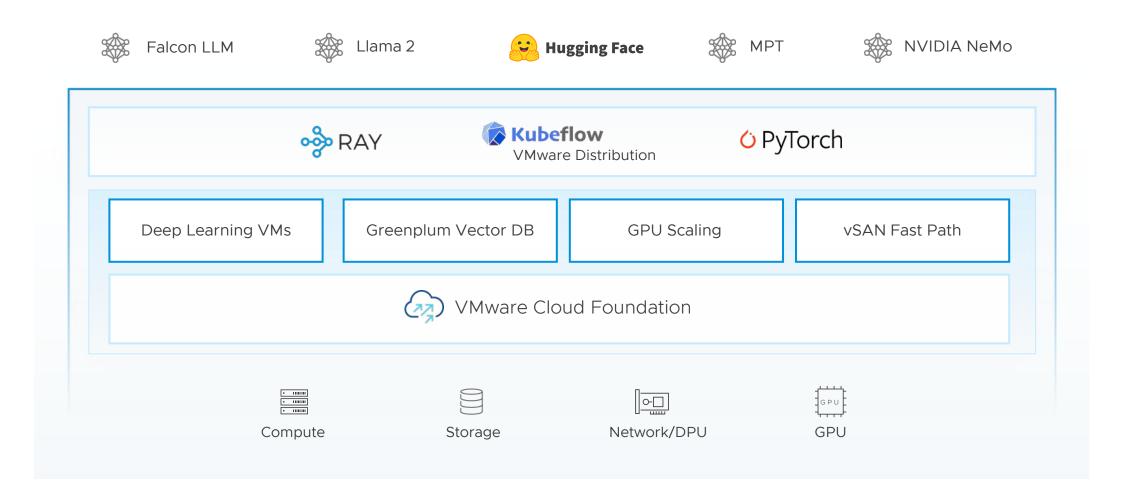

NVIDIA



**NVIDIA NeMo** 





## VMware Private AI with Intel







with IBM





## VMware Private Al with IBM





**Admins** 



# Open Source Al





#### INTRODUCING

## **VMware Private Al**



An architectural approach that balances the business gains from AI with the privacy and compliance needs of the organization.





# Key Value Provided by VMware Private Al





## VMware Private Al Open Ecosystem





19

# Key Benefits for Customers



Flexibility
of Choice
Broad AI ecosystem
of partners



# Deploy with Confidence

Mitigate risks: data/IP leakage, model accuracy.



# Optimized Performance

Support for major NVIDIA accelerated computing & software



## Boost Productivity

Time-saving toolkit speeds developer workflows



## Reference Architecture for VMware Private Al





## The Rise of Vector Database



Unstructured data

Deep learning models

**Embedding vectors** 

# Wector database startups raise over \$350M to build generative AI infrastructure

April 27, 2023

Artificial Intelligence

f y

Core Intelligence

ence Data Management

Enterprise Tech

TMT

## **How to Represent Complex Data in a Standardized Way**





## **Text / Image Embeddings - Semantic Similarity Search**





24



## Tanzu Application Platform

Development, deployment and management for modern ML/AI applications

Tanzu Application
Platform

GreenplumPython
Dataframe API

Greenplum Data Lake





#### ONE PLATFORM • MANY WORKLOADS • ANY DATA • ANY SIZE • ANYWHERE



# Demo



### Learn More

#### Private AI Resources

- VMware Private AI Press Release
- VMware Private Al Launch