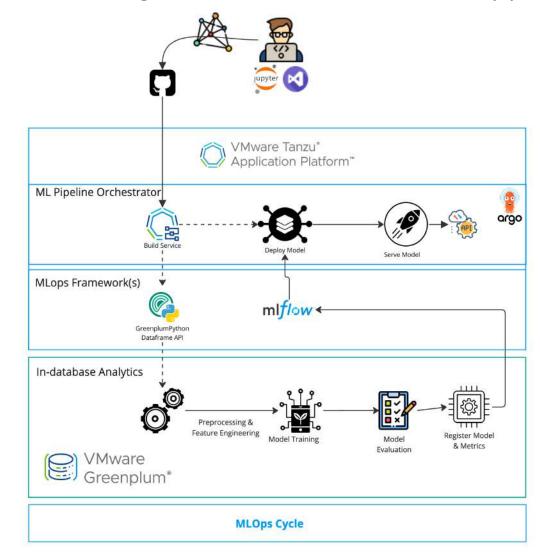

## Tanzu Application Platform

Development, deployment and management for modern ML/AI applications

Tanzu Application
Platform

GreenplumPython
Dataframe API

Greenplum Data Lake