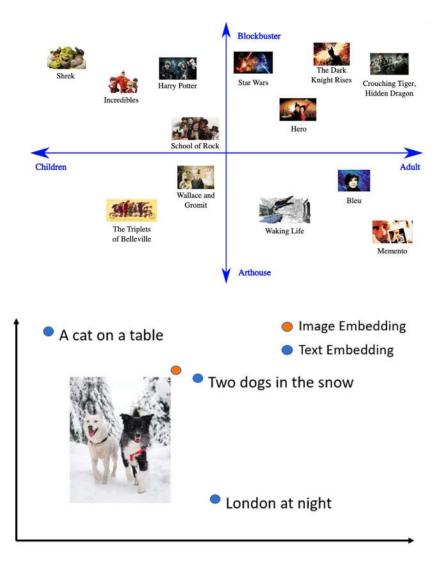

9

# Key Benefits for Customers



Flexibility
of Choice
Broad AI ecosystem
of partners



# Deploy with Confidence

Mitigate risks: data/IP leakage, model accuracy.



# Optimized Performance

Support for major NVIDIA accelerated computing & software



## Boost Productivity

Time-saving toolkit speeds developer workflows



## Reference Architecture for VMware Private Al





## The Rise of Vector Database



Unstructured data

Deep learning models

**Embedding vectors** 

# Wector database startups raise over \$350M to build generative AI infrastructure

April 27, 2023

Artificial Intelligence

f y

Core Intelligence

ence Data Management

Enterprise Tech

TMT

## **How to Represent Complex Data in a Standardized Way**





## **Text / Image Embeddings - Semantic Similarity Search**





24



## Tanzu Application Platform

Development, deployment and management for modern ML/AI applications

Tanzu Application
Platform

GreenplumPython
Dataframe API

Greenplum Data Lake





#### ONE PLATFORM • MANY WORKLOADS • ANY DATA • ANY SIZE • ANYWHERE



# Demo



### Learn More

#### Private AI Resources

- VMware Private AI Press Release
- VMware Private Al Launch Blog
- VMware Al and ML page
- Private Al Reference Architecture White Paper
- Joint webinar with NVIDIA
- Dell support blog



# Thank You